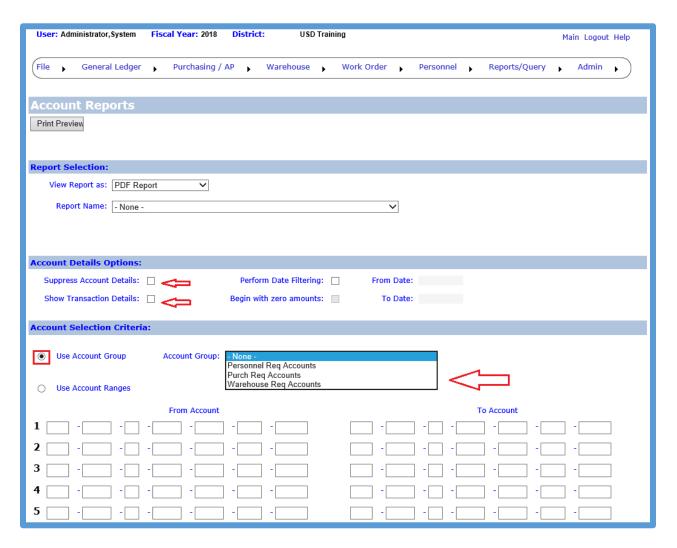

Once you select a report, you can suppress the account details, which will just show the report sub-totals and totals, or you can show the transaction details, which will show all the financial transactions for each account that appears in the report. Just check the appropriate box in the Account Details Options section. If you leave both check boxes unchecked, then the report will show the account number and current balances, one account number per line on the report. You can also limit the accounts that appear in the report. This is done in the Account Selection Criteria section of the screen.

To use an Account Group, click the **Use Account Group** button and then select an account group from the Account Group drop down list. Account groups are groups of account ranges grouped together and given a name.