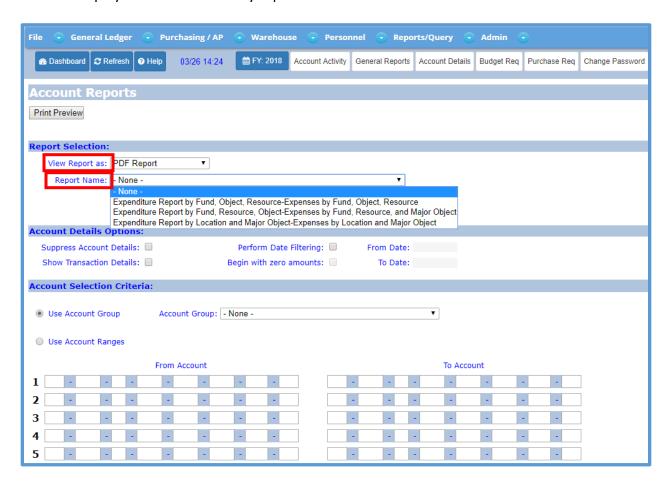

This will display the Account Activity report selection screen shown below.

Use the Report Name drop down list to select a report. The "View Report As" list allows you to output the report to different formats. The default is a PDF report which will use your web browser's PDF view, usually Acrobat, to display the report.

Once you select a report, you can suppress the account details, which will just show the report sub-totals and totals, or you can show the transaction details, which will show all the financial transactions for each account that appears in the report. Just check the appropriate box in the Account Details Options section. If you leave both check boxes unchecked, then the report will show the account number and current balances, one account number per line on the report. You can also limit the accounts that appear in the report. This is done in the Account Selection Criteria section of the screen.

To use an Account Group, click the **Use Account Group** button and then select an account group from the Account Group drop down list. Account groups are groups of account ranges grouped together and given a name.

To use an account range that is not found in an account group, click the **Use Account Ranges** button. You can then enter up to five account ranges. An account range is a range of values for each account component. Spaces are wildcard characters. For example, to report only accounts