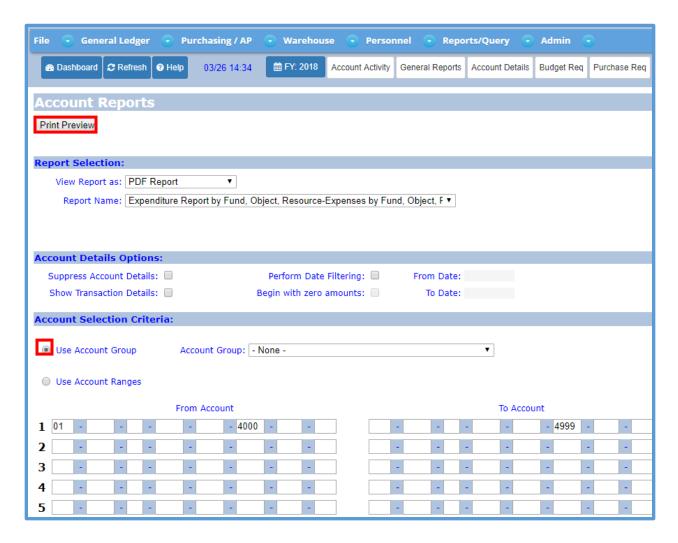

within fund 010 and object range 4000 through 4999, enter a range in line 1 of the ranges as follows:

Your report will be limited to accounts within fund 01 and objects 4000 – 4999. To report on all accounts to which you have access, do not select an Account Group, and do not enter any Account Ranges.

Once you have selected all your report options, click the **Print Preview** button at the top of the screen to produce the report. From there you can use the browser or report viewer print function to send the report to your printer.