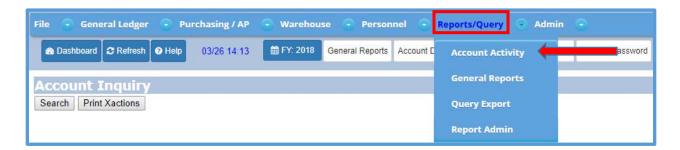

#### **REPORTS**

To run Account Activity reports, click on the **Reports/Query** menu item on the main menu. This will display different report options. Locate the **Account Activity** report menu item and click on it.