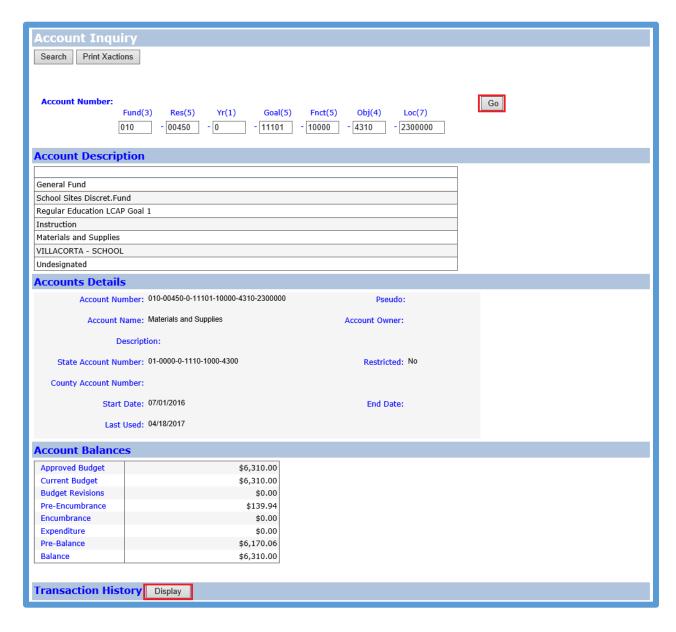

The Account Details screen shows information about the account number, the current account activity amounts, and balances, and provides a button to view the financial transaction history of the account. To view the financial transaction history, click the **Display** button at the bottom of the screen.

To find a specific account number, you can bypass the account search screen and enter the account number on the Account Details screen and click the **Go** button. This will display the desired account number immediately as shown above. If wild cards are used, then the first account number found will be displayed.